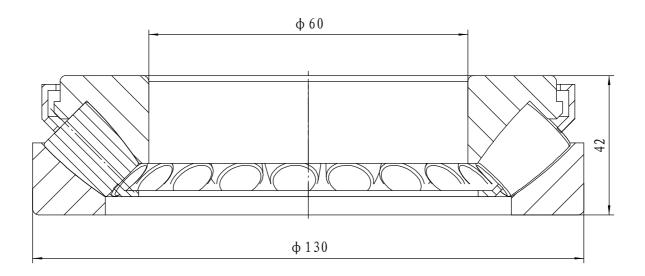

| 07     | cage         |   |   |    | brass                     |                                                                       |      |      |    |
|--------|--------------|---|---|----|---------------------------|-----------------------------------------------------------------------|------|------|----|
| 04     | roller       | · |   |    | steel GCr15-GB/T18254     |                                                                       | ·-   |      |    |
| 02     | shaft washer |   |   |    | steel GCr15SiMn-GB/T18254 |                                                                       |      |      |    |
| 01     | house washer |   |   |    | steel GCr15SiMn-GB/T18254 |                                                                       |      |      |    |
| serial | Name         |   | Q | ty | Material                  | weigh                                                                 | (kg) | 2.60 | KG |
|        |              |   |   |    | Thrust roller bearing     | 29412 E  Add: D1805, No. 3 Lianmeng road, Luoyang, Her Postal: 471003 |      |      |    |